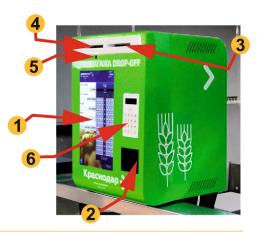

# SOLUTIONS

SBDv2 - устанавливается на существующую стойку регистрации над взвешивающим конвейером на металлической балке.

- 1. Сенсорный планшет высокого разрешения с12 диагональю.
- 2. Сканер штрихкодов.
- 3. ВТР принтер для печати багажных бирок. RFID опционально.
- **4.** POS принтер для печати посадочных талонов и чеков об оплате сверхнормативного багажа.
- 5. HD веб камера для системы распознавания лиц.
- **6.** Мобильный POS терминал PayPass для приема платежей сверхнормативного багажа.

ШИРИНА-320 мм | ВЫСОТА-438 мм | ГЛУБИНА-322 мм

#### Функции SBDv2:

- Self Check-In самостоятельная регистрация на рейс;
- Self drop off самостоятельная сдача багажа;
- Reprint печать посадочного талона после сканирования штрихкода с бумаги или дисплея мобильного устройства;
- Оплата сверхнормативного багажа.
- Facial recognition распознавание лиц;