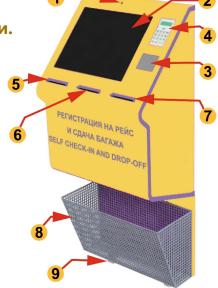

## SBDv7 с собственной багажной системой - полноценная зона самостоятельной регистрации и сдачи багажа.

5

- 1. HD веб камера для системы распознавания лиц.
- 2. Сенсорный дисплей с 17 диагональю + мини ПК.
- 3. Сканер штрихкодов.
- 4. Мобильный POS терминал PayPass для приема платежей сверхнормативного багажа.
- 5. ВТР принтер для печати багажных бирок. RFID опционально.

SELF SERVICE / CAMOCTORTERLEHAR PERVICTION

- 6. POS принтер для печати фискального чека об оплате за сверхнормативный багаж.
- 7. АТВ принтер для печати посадочных талонов.
- 8. Урна для мусора.
- 9. Взвешивающий конвейер.
- 10. Защитный короб.

9

11. Коллекторный конвейер.

ШИРИНА-500 мм | ВЫСОТА-1170 мм | ГЛУБИНА-336 мм

10

11

РЕГИСТРАЦИЯ НА РЕЙС

И СДАЧА БАГАЖА

SELF CHECK-IN AND DROP-OFF

- Функции SBDv7:
- Собственная багажная система с защитой от вброса постороннего багажа;
- Self Check-In самостоятельная регистрация на рейс;
- Self drop off самостоятельная сдача багажа;
- Reprint печать посадочного талона после сканирования штрихкода с бумаги или дисплея мобильного устройства;
- Оплата сверхнормативного багажа;
- Facial recognition распознавание лиц.