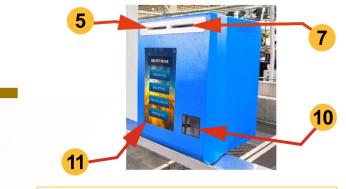

#### SBDv6 + модуль отправки.

- 1. Сканер модуля отправки багажа.
- **2.** Сенсорный дисплей высокого разрешения с 11.6 диагональю + мини ПК.

\*Модуль отправки багажа устанавливается на металлической балке над взвешивающим конвейером и служит для автоматической отправки оформленного багажа.

ШИРИНА-310 мм | ВЫСОТА-234 мм | ГЛУБИНА-152 мм