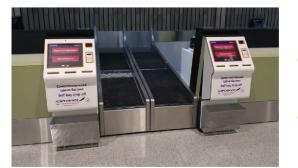

## SBDv7 с собственной багажной системой - полноценная зона самостоятельной регистрации и сдачи багажа.

5

- 1. HD веб камера для системы распознавания лиц.
- 2. Сенсорный дисплей с 17 диагональю + мини ПК.
- 3. Сканер штрихкодов.
- 4. Мобильный POS терминал PayPass для приема платежей сверхнормативного багажа.
- 5. ВТР принтер для печати багажных бирок. RFID опционально.

- Функции SBDv7:
- Собственная багажная система с защитой от вброса постороннего багажа;
- Self Check-In самостоятельная регистрация на рейс;
- Self drop off самостоятельная сдача багажа;
- Reprint печать посадочного талона после сканирования штрихкода с бумаги или дисплея мобильного устройства;
- Оплата сверхнормативного багажа;
- Facial recognition распознавание лиц.