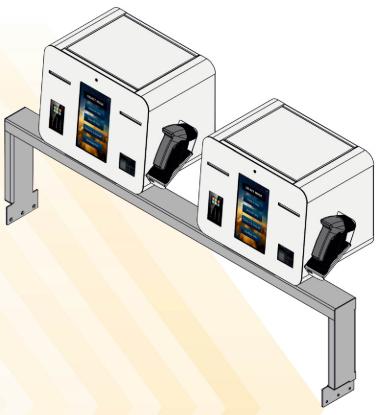

#### SBDv6 + модуль отправки.

- 1. Сканер модуля отправки багажа.
- **2.** Сенсорный дисплей высокого разрешения с 11.6 диагональю + мини ПК.

\*Модуль отправки багажа устанавливается на металлической балке над взвешивающим конвейером и служит для автоматической отправки оформленного багажа.

\*Самостоятельная отправка багажа на погрузку