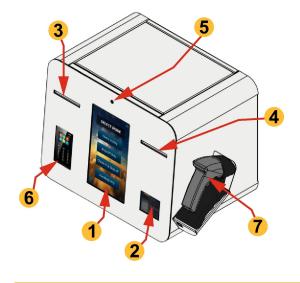

# SOLUTIONS

SBDv2 - устанавливается на существующую стойку регистрации над взвешивающим конвейером на металлической балке.

- 1. Сенсорный планшет высокого разрешения с12 диагональю.
- 2. Сканер штрихкодов.
- 3. ВТР принтер для печати багажных бирок. RFID опционально.
- **4.** POS принтер для печати посадочных талонов и чеков об оплате сверхнормативного багажа.
- 5. HD веб камера для системы распознавания лиц.
- **6.** Мобильный POS терминал PayPass для приема платежей сверхнормативного багажа.