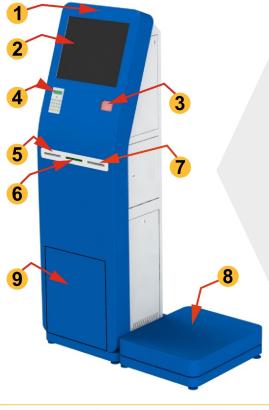

# SOLUTIONS

SBDv2 - устанавливается на существующую стойку регистрации над взвешивающим конвейером на металлической балке.

- 1. Сенсорный планшет высокого разрешения с12 диагональю.
- 2. Сканер штрихкодов.
- 3. ВТР принтер для печати багажных бирок. RFID опционально.
- **4.** POS принтер для печати посадочных талонов и чеков об оплате сверхнормативного багажа.
- 5. HD веб камера для системы распознавания лиц.
- **6.** Мобильный POS терминал PayPass для приема платежей сверхнормативного багажа.

ШИРИНА-320 мм | ВЫСОТА-438 мм | ГЛУБИНА-322 мм